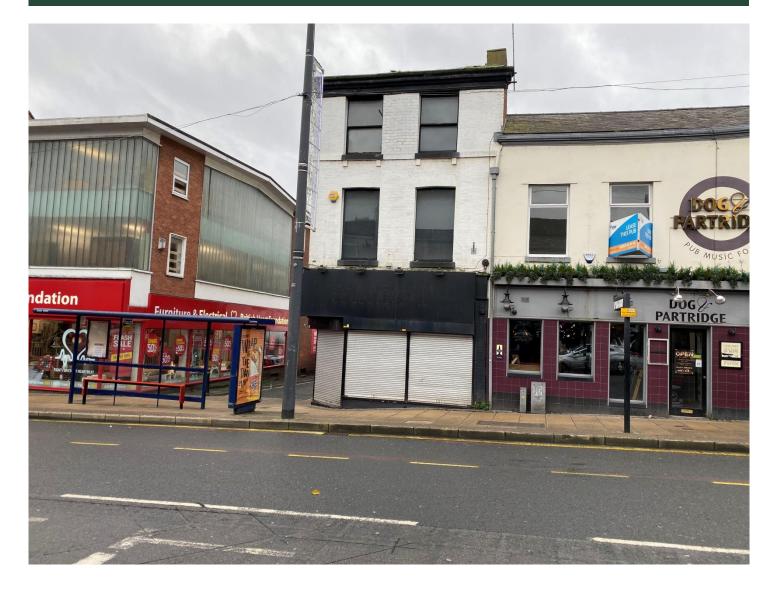

### Location

Occupying a prominent corner position on Friargate with return frontage to Hill Street, close to the Ringway within Preston city centre.

Within easy reach of the main campus of the University of Central Lancashire and with the benefit of a number of pay and display car parks within easy walking distance.

# Description

A substantial corner property with glazed elevations to both Friargate and Hill Street.